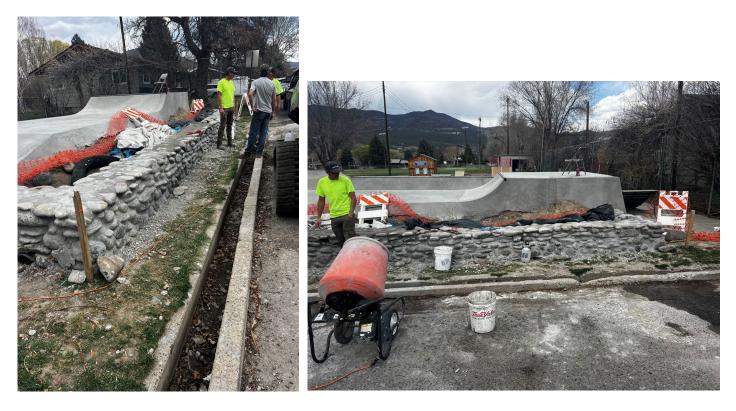

## **Skate Park Improvements**

Public Works has constructed a concrete stem wall at the Skate Park intended to catch errant boards

Staff from all divisions of Public Works assisted in completing a wall at the skate park intended to catch errant boards from entering areas with vehicles. The stone used to complete the wall were free and aside from staffs' time, the total cost includes a pallet of mortar.