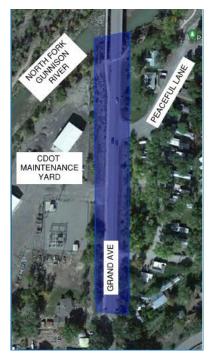

### 5<sup>th</sup> Street & Grand Avenue Realignment

"Safe Pathways for Paonia" with Funding from CDOT through the Revitalizing Main Streets (RMS) Grant Program

To cover additional costs to meet CDOT requirements for construction, the Town has applied for multiple assistance grants.

On January 10, 2024, the Town attended a meeting with CDOT for the Field Inspection Review (FIR) Meeting. During the meeting SGM gave an updated estimated probable opinion of cost for construction of \$2,524,500.00 which included Construction Management and Materials Testing, both of which will be necessary for a successful project. Since the CDOT grant does not include reimbursement for design engineering, the total cost of design is wholly borne by the Town.

### The total cost of Change Order #2 is \$35,200 and brings the total cost of design for the project to \$183,734.

CDOT has awarded the Town of Paonia \$1,010,591.43 through the Revitalizing Main Streets Grant. The remaining amounts required to complete the project are \$1,513,908.57. The Town has yet to receive a revised estimated probable opinion of cost to address the additional stormwater drainage needed to complete the project. Due to the increased cost of completing the project, the Town has applied for Congressionally Discretionary Funding in the amount of \$1,857,726, and as a backup also applied for a USDOT RAISE Grant in the same amount.