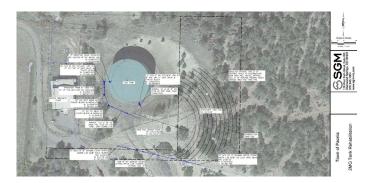

### **Two-Million Gallon Water Tank Re-Lining**

\$956,000 EIAF Tier II Grant Salvaged Towards \$2,485,500 Project Cost

Construction design is finished, and the project is awaiting approval from CDPHE to move forward with bidding the project

Construction design is finished for the two-million-gallon tank, and the project is awaiting approval from CDPHE to move forward. As part of the process to get funding for Phase One of the strategic Water Capital Improvement Plan, the Town had to submit a project needs assessment to the Colorado Department of Public Health and Environment (CDPHE). As a condition of the CDPHE approval, the Town needed to finalize the Fiscal Year 2022 and submit it to the Colorado Office of the State Auditor. The total cost of the relining project is expected to cost between \$2,236,950 and \$2,982,600 in addition to the \$36,322.18

The Tank Re-lining project will require land acquisition and site work to house the temporary storage tank. After the project is complete, the newly acquired land will be used for Phase III of the Water Capital Improvement Plan for additional finished water storage tanks.